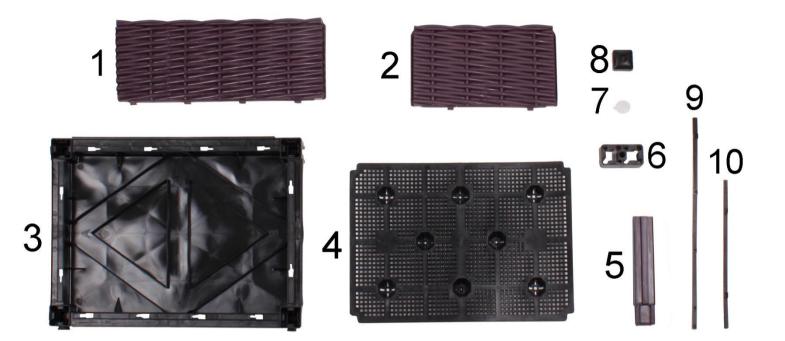

## Package contents:

Part number / description / number of pieces:

- 1 / Side panel 35 x 15 cm / 6 pieces
- 2 / Side panel 25 x 15 cm / 2 pieces
- 3 / Base bottom 31 x 41 x 7 cm / 3 pieces
- 4 / Bottom insert 26.5 x 36.5 x 3.5 cm / 3 pieces
- 5 / Connecting part 17 x 4 x 4 cm / 12 pieces
- 6 / Connecting part 8 x 4.5 x 3.5 cm / 4 pieces
- 7 / Plug diameter 2 cm / 15 pieces
- 8 / Top cover 3 x 3 x 3 cm / 12 pieces
- 9 / Cover tape 33 cm / 6 pieces
- 10 / Cover tape 23 cm / 6 pieces

## **Assembly instructions**

1. Insert plugs 7 into all circular holes on the sides of the lower part 3.

2. Place the three parts of the base 3 side by side on the ground with the legs down and connect them together by sliding the adjacent part to the side.

3. Connect the two adjacent legs of the inner parts of the base 3 by sliding the connectors 6.

4. Insert the side panels 1 into the holes on the longer sides in the lower parts 3. After inserting, slide them to the side to secure them firmly.

5. Insert the side panels 2 into the holes on the shorter sides in the lower parts 3. After inserting, slide them to the side to secure them firmly.

6. Insert the connecting parts 5 into the holes in the outer corners, the holes of the connectors are facing up. The edges of the side parts of panels 1 and 2 are inserted into the grooves in parts 5.

7. Connect 2 parts of connectors 5 together to create 4 pairs.

8. Insert the formed pairs of connectors 5 between the inner side panels 1, the holes of the connectors are facing up. The edges of the side parts of the panels 1 are inserted into the grooves in the parts 5.

9. Insert the upper caps 8 into all the holes in the connecting parts 5.

10. Inside the lower parts of the bottom 3, insert the inserts 4 with the holes facing up.

11. Insert the cover tapes 9 and 10 into the empty grooves on the upper perimeter of the side panels 1 and 2.

12. Insert the cover strips 10 into the empty grooves on the shorter edges of the bottom parts.

**Distributor:** 

RADANSPORT s.r.o. Za Otýlií 10, 370 01 České Budějovice, Czech Republic email: obchod@e-sportshop.cz, tel: +420 387 411 543 www.e-sportshop.cz Country of origin: China