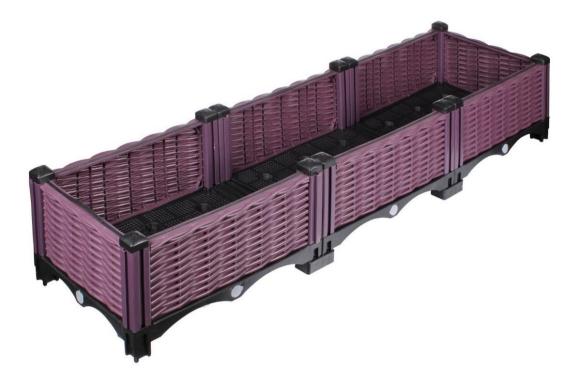

## **Gardener 22 planting box**

ID 67446, EAN 8591792674460

## **Assembly instructions**





e-sportshop.cz

## Package contents:



Part number / description / number of pieces:

- 1 / Side panel 35 x 15 cm / 6 pieces
- 2 / Side panel 25 x 15 cm / 2 pieces
- 3 / Base bottom 31 x 41 x 7 cm / 3 pieces
- 4 / Bottom insert 26.5 x 36.5 x 3.5 cm / 3 pieces
- 5 / Connecting part 17 x 4 x 4 cm / 12 pieces
- 6 / Connecting part 8 x 4.5 x 3.5 cm / 4 pieces
- 7 / Plug diameter 2 cm / 15 pieces
- 8 / Top cover 3 x 3 x 3 cm / 12 pieces
- 9 / Cover tape 33 cm / 6 pieces
- 10 / Cover tape 23 cm / 6 pieces

## **Assembly instructions**

1. Insert plugs 7 into all circular holes on the sides of the lower part 3.

2. Place the three parts of the base 3 side by side on the ground with the legs down and connect them together by sliding the adjacent part to the side.

3. Connect the two adjacent