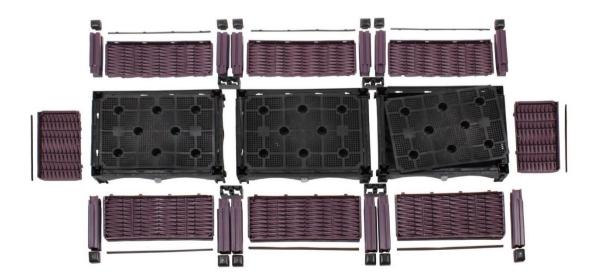

## Package contents:

Part number / description / number of pieces:

- 1 / Side panel 35 x 15 cm / 6 pieces
- 2 / Side panel 25 x 15 cm / 2 pieces
- 3 / Base bottom 31 x 41 x 7 cm / 3 pieces
- 4 / Bottom insert 26.5 x 36.5 x 3.5 cm / 3 pieces
- 5 / Connecting part 17 x 4 x 4 cm / 12 pieces
- 6 / Connecting part 8 x 4.5 x 3.5 cm / 4 pieces
- 7 / Plug diameter 2 cm / 15 pieces
- 8 / Top cover 3 x 3 x 3 cm / 12 pieces
- 9 / Cover tape 33 cm / 6 pieces
- 10 / Cover tape 23 cm / 6 pieces